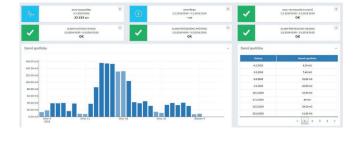

# DATA DISPLAYED IN A STRUCTURED FORM

- Information on daily consumption
- Notifications of extraordinary incidents