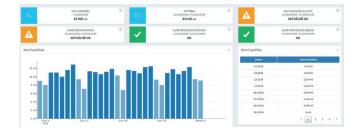

## NOTIFICATION OF EXTRAORDINARY EVENTS

- Individual settings of the alarm for minimum flow rate, maximum flow rate and flow, maximum flow and volume of consumed water
- Automatic sending of messages

# DATA DISPLAYED IN A STRUCTURED FORM

- Information on daily consumption
- Notifications of extraordinary incidents