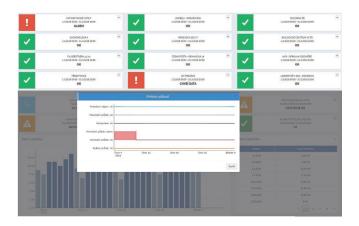

## NOTIFICATION OF EXTRAORDINARY EVENTS

- Individual settings of the alarm for minimum flow rate, maximum flow rate and flow, maximum flow and volume of consumed water
- Automatic sending of messages

# DATA DISPLAYED IN A STRUCTURED FORM

- Information on daily consumption
- Notifications of extraordinary incidents